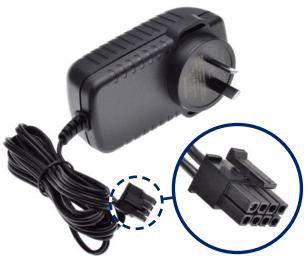

| Specifications |                          |
|----------------|--------------------------|
| Input          | 100-240VAC 50/60Hz       |
| Output         | 12VDC 2.5A               |
| Connector Type | 8-pin NBN connector plug |