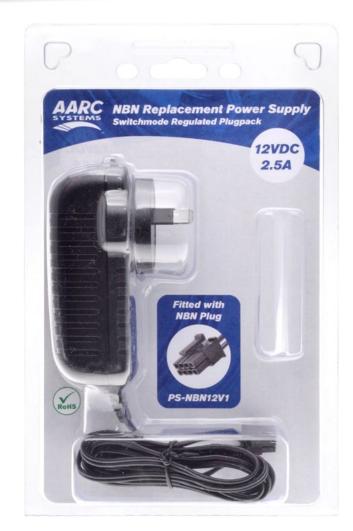

## NBN Replacement Power Supply Switchmode Regulated Plugpack 12V 2.5A

PS-NBN12V1

- Plugs straight into your NBN box; no need for adapters
- Regulated
- Energy Efficient
- Light Weight
- Overload Protection
- Short Circuit Proof
- NBN Plug Type
- MEPS Compliant

## **Description**

This replacement NBN power supply plugs directly into your NBN box to power it. It plugs straight into the mains power and outputs 12VDC and 2.5A. It also features overload and short circuit protection.

| Specifications |                          |
|----------------|--------------------------|
| Input          | 100-240VAC 50/60Hz       |
| Output         | 12VDC 2.5A               |
| Connector Type | 8-pin NBN connector plug |